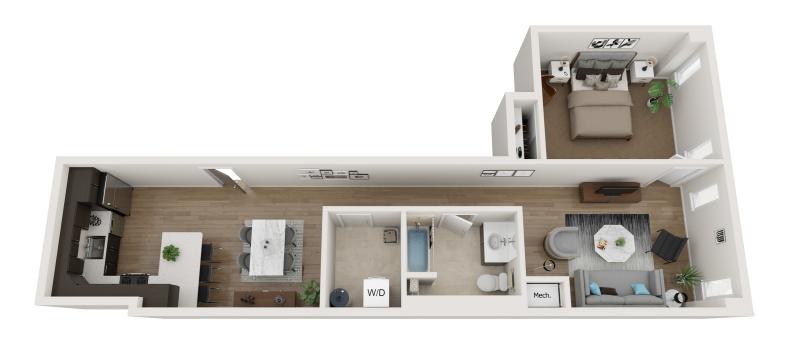

## DIAMOND / DIAMOND PLUS

## 1 Bedroom 1 Bath 862-914 SF

- X Spacious floor plan with 9 foot ceilings
- X Washer and dryer in unit
- Self-controlled heating and central airconditioning
- Pre-wired for cable TV, phone, and highspeed Internet
- X Ceiling fan in master bedroom
- X Ample storage closets
- Window blinds pre-installed for your convenience
- X Keyless FOB entry to unit and common areas
- Soft-close wood cabinets

- X Quartz countertops
- Stainless steel GE<sup>®</sup> appliances: gas range, full-size refrigerator, dishwasher, and built-in microwave
- Stylish woodgrain plank flooring in kitchen and living room
- X Porcelain tile in bathrooms
- Complimentary parking
- × 24/7 maintenance
- Pet friendly (additional fee applies)