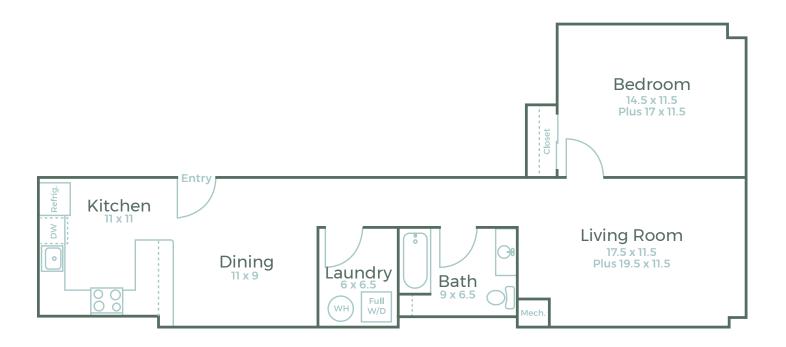

## DIAMOND / DIAMOND PLUS

## 1 Bedroom 1 Bath 862-914 SF

- X Spacious floor plan with 9 foot ceilings
- X Washer and dryer in unit
- Self-controlled heating and central airconditioning
- Pre-wired for cable TV, phone, and highspeed Internet
- X Ceiling fan in master bedroom
- X Ample storage closets
- Window blinds pre-installed for your convenience
- X Keyless FOB entry to unit and common areas
- Soft-close wood cabinets

- X Quartz countertops
- Stainless steel GE<sup>®</sup> appliances: gas range, full-size refrigerator, dishwasher, and built-in microwave
- Stylish woodgrain plank flooring in kitchen and living room
- X Porcelain tile in bathrooms
- X Complimentary parking
- × 24/7 maintenance
- Pet friendly (additional fee applies)