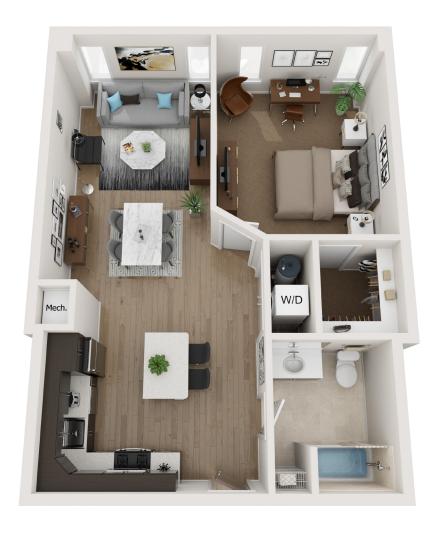

## GRAND / GRAND PLUS

## 1 Bedroom 1 Bath 758-858 SF

- X Spacious floor plan with 9 foot ceilings
- X Washer and dryer in unit
- Self-controlled heating and central airconditioning
- Pre-wired for cable TV, phone, and highspeed Internet
- X Ceiling fan in master bedroom
- X Ample storage closets
- Window blinds pre-installed for your convenience
- X Keyless FOB entry to unit and common areas
- X Soft-close wood cabinets

- X Quartz countertops
- Stainless steel GE<sup>®</sup> appliances: gas range, full-size refrigerator, dishwasher, and built-in microwave
- Stylish woodgrain plank flooring in kitchen and living room
- Porcelain tile in bathrooms
- X Complimentary parking
- × 24/7 maintenance
- Pet friendly (additional fee applies)