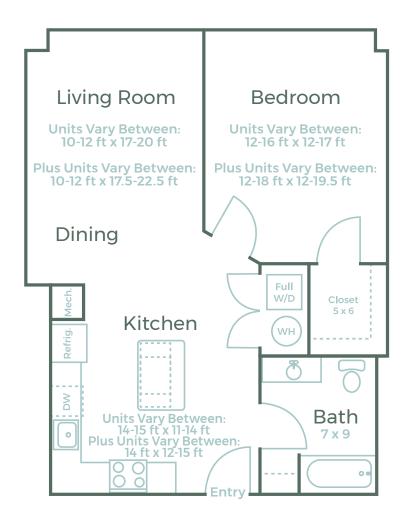

## GRAND / GRAND PLUS

## 1 Bedroom 1 Bath 758-858 SF

- X Spacious floor plan with 9 foot ceilings
- X Washer and dryer in unit
- Self-controlled heating and central airconditioning
- Pre-wired for cable TV, phone, and highspeed Internet
- X Ceiling fan in master bedroom
- X Ample storage closets
- Window blinds pre-installed for your convenience
- X Keyless FOB entry to unit and common areas
- Soft-close wood cabinets

- X Quartz countertops
- Stainless steel GE<sup>®</sup> appliances: gas range, full-size refrigerator, dishwasher, and built-in microwave
- Stylish woodgrain plank flooring in kitchen and living room
- Porcelain tile in bathrooms
- Complimentary parking
- × 24/7 maintenance
- Pet friendly (additional fee applies)