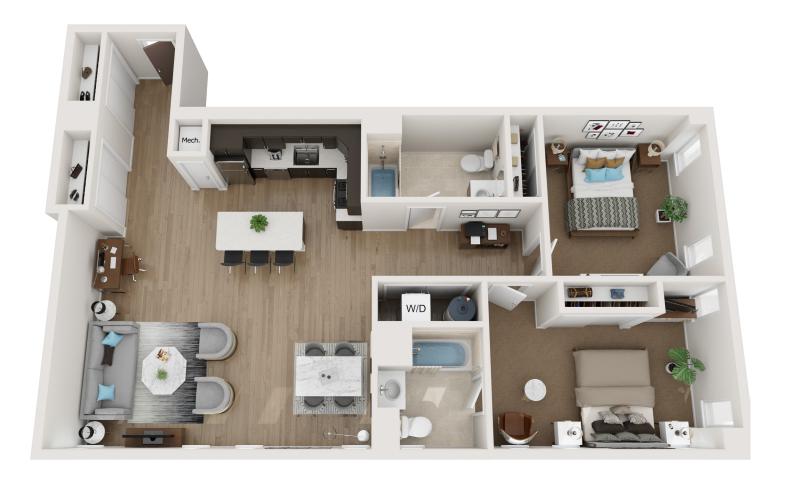

## IMPERIAL / IMPERIAL PLUS

## 2 Bedroom 2 Bath 1286-1451 SF

- X Spacious floor plan with 9 foot ceilings
- X Washer and dryer in unit
- Self-controlled heating and central airconditioning
- Pre-wired for cable TV, phone, and highspeed Internet
- X Ceiling fan in master bedroom
- X Ample storage closets
- Window blinds pre-installed for your convenience
- X Keyless FOB entry to unit and common areas
- X Soft-close wood cabinets

- X Quartz countertops
- Stainless steel GE<sup>®</sup> appliances: gas range, full-size refrigerator, dishwasher, and built-in microwave
- Stylish woodgrain plank flooring in kitchen and living room
- X Porcelain tile in bathrooms
- Complimentary parking
- × 24/7 maintenance
- Pet friendly (additional fee applies)