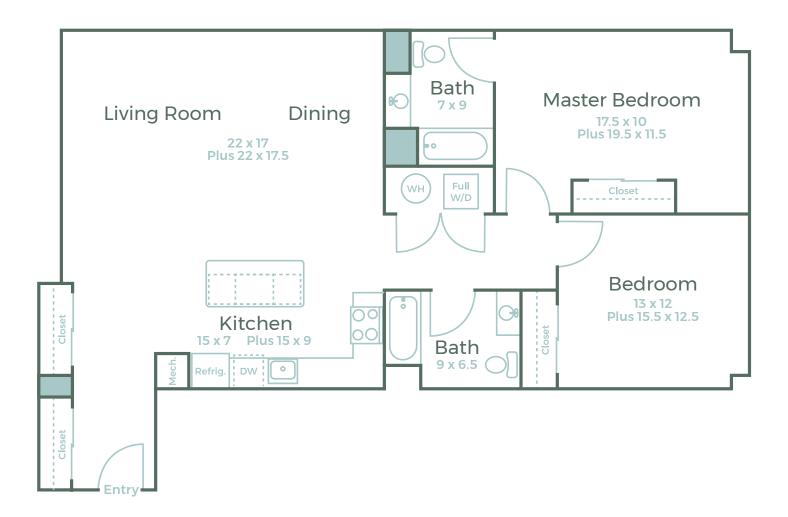

## IMPERIAL / IMPERIAL PLUS

## 2 Bedroom 2 Bath 1286-1451 SF

- X Spacious floor plan with 9 foot ceilings
- X Washer and dryer in unit
- Self-controlled heating and central airconditioning
- Pre-wired for cable TV, phone, and highspeed Internet
- X Ceiling fan in master bedroom
- X Ample storage closets
- Window blinds pre-installed for your convenience
- X Keyless FOB entry to unit and common areas
- X Soft-close wood cabinets

- X Quartz countertops
- Stainless steel GE<sup>®</sup> appliances: gas range, full-size refrigerator, dishwasher, and built-in microwave
- Stylish woodgrain plank flooring in kitchen and living room
- Porcelain tile in bathrooms
- X Complimentary parking
- × 24/7 maintenance
- Pet friendly (additional fee applies)