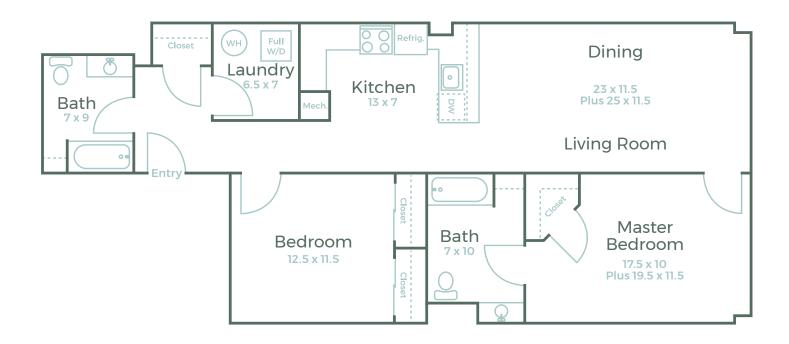

## MAJESTIC / MAJESTIC<sup>PLUS</sup>

## 2 Bedroom 2 Bath 1142-1210 SF

- X Spacious floor plan with 9 foot ceilings
- 💥 Washer and dryer in unit
- X Self-controlled heating and central airconditioning
- X Pre-wired for cable TV, phone, and highspeed Internet
- X Ceiling fan in master bedroom
- X Ample storage closets
- 💥 Window blinds pre-installed for your convenience
- X Keyless FOB entry to unit and common areas
- Soft-close wood cabinets

- 💥 Quartz countertops
- X Stainless steel GE<sup>®</sup> appliances: gas range, full-size refrigerator, dishwasher, and built-in microwave
- X Stylish woodgrain plank flooring in kitchen and living room
- X Porcelain tile in bathrooms
- X Complimentary parking
- 24/7 maintenance
- **Pet friendly** (additional fee applies)

All renderings are conceptual and not intended to be an exact depiction of dwellings. Square footage and layout may vary slightly between units. Decor is shown to showcase the space. Apartments do not come furnished.