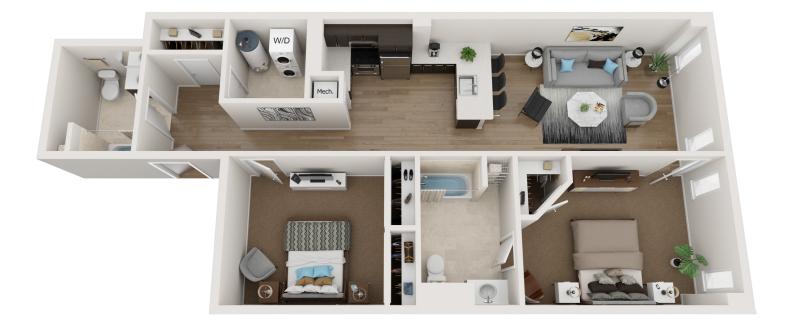

## MAJESTIC / MAJESTIC<sup>PLUS</sup>

## 2 Bedroom 2 Bath 1142-1210 SF

- X Spacious floor plan with 9 foot ceilings
- 💥 Washer and dryer in unit
- X Self-controlled heating and central airconditioning
- X Pre-wired for cable TV, phone, and highspeed Internet
- 💥 Ceiling fan in master bedroom
- X Ample storage closets
- X Window blinds pre-installed for your convenience
- X Keyless FOB entry to unit and common areas
- Soft-close wood cabinets

- X Quartz countertops
- X Stainless steel GE<sup>®</sup> appliances: gas range, full-size refrigerator, dishwasher, and built-in microwave
- X Stylish woodgrain plank flooring in kitchen and living room
- X Porcelain tile in bathrooms
- X Complimentary parking
- 24/7 maintenance
- **Pet friendly** (additional fee applies)

All renderings are conceptual and not intended to be an exact depiction of dwellings. Square footage and layout may vary slightly between units. Decor is shown to showcase the space. Apartments do not come furnished.