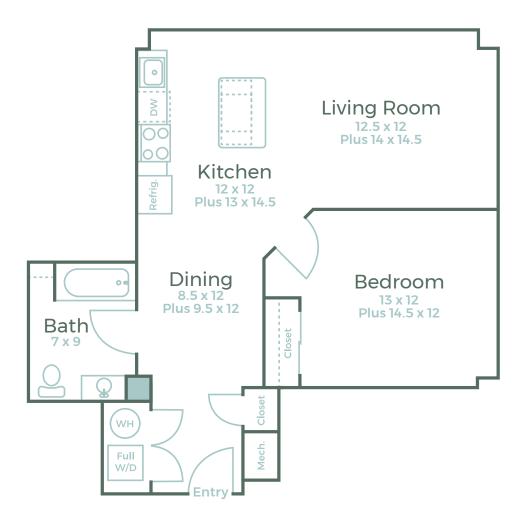

## REGAL / REGAL PLUS

## 1 Bedroom 1 Bath 784-887 SF

- X Spacious floor plan with 9 foot ceilings
- X Washer and dryer in unit
- Self-controlled heating and central airconditioning
- Pre-wired for cable TV, phone, and highspeed Internet
- X Ceiling fan in master bedroom
- X Ample storage closets
- Window blinds pre-installed for your convenience
- X Keyless FOB entry to unit and common areas
- Soft-close wood cabinets

- X Quartz countertops
- Stainless steel GE<sup>®</sup> appliances: gas range, full-size refrigerator, dishwasher, and built-in microwave
- Stylish woodgrain plank flooring in kitchen and living room
- Porcelain tile in bathrooms
- Complimentary parking
- × 24/7 maintenance
- Pet friendly (additional fee applies)