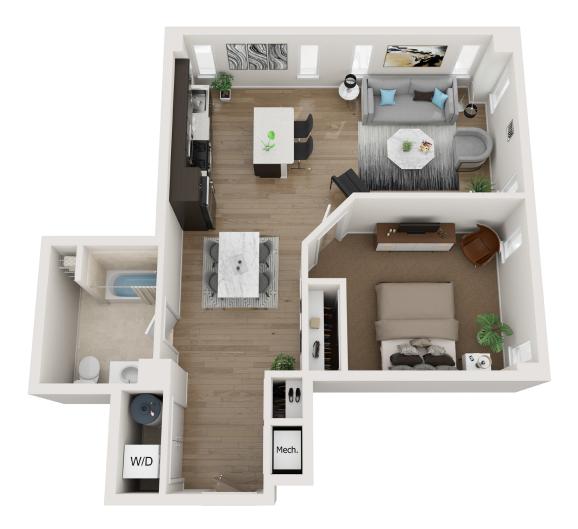

## REGAL / REGAL PLUS

## 1 Bedroom 1 Bath 784-887 SF

- X Spacious floor plan with 9 foot ceilings
- X Washer and dryer in unit
- Self-controlled heating and central airconditioning
- Pre-wired for cable TV, phone, and highspeed Internet
- X Ceiling fan in master bedroom
- X Ample storage closets
- Window blinds pre-installed for your convenience
- X Keyless FOB entry to unit and common areas
- X Soft-close wood cabinets

- X Quartz countertops
- Stainless steel GE<sup>®</sup> appliances: gas range, full-size refrigerator, dishwasher, and built-in microwave
- Stylish woodgrain plank flooring in kitchen and living room
- Porcelain tile in bathrooms
- X Complimentary parking
- × 24/7 maintenance
- Pet friendly (additional fee applies)