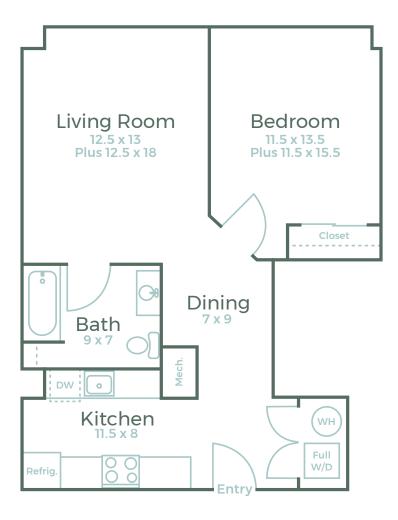

## **RITZ / RITZ**<sup>PLUS</sup> 1 Bedroom 1 Bath 706-779 SF

## X Spacious floor plan with 9 foot ceilings

- 💥 Washer and dryer in unit
- Self-controlled heating and central airconditioning
- Pre-wired for cable TV, phone, and highspeed Internet
- 💥 Ceiling fan in master bedroom
- X Ample storage closets
- Window blinds pre-installed for your convenience
- X Keyless FOB entry to unit and common areas
- X Soft-close wood cabinets

- 💥 Quartz countertops
- X Stainless steel GE<sup>®</sup> appliances: gas range, full-size refrigerator, dishwasher, and built-in microwave
- X Stylish woodgrain plank flooring in kitchen and living room
- 💥 Porcelain tile in bathrooms
- 💥 Complimentary parking
- 💥 24/7 maintenance
- X Pet friendly (additional fee applies)

All renderings are conceptual and not intended to be an exact depiction of dwellings. Square footage and layout may vary slightly between units. Decor is shown to showcase the space. Apartments do not come furnished.