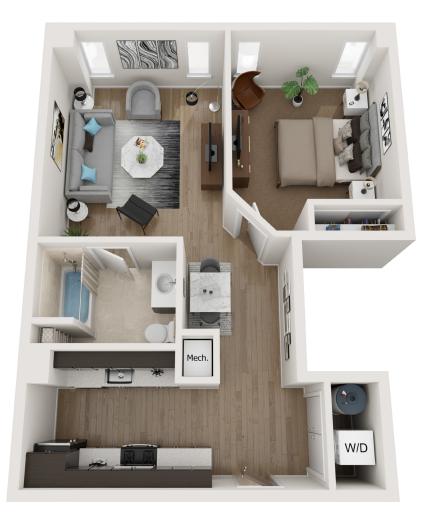

## 1 Bedroom 1 Bath 706-779 SF

- X Spacious floor plan with 9 foot ceilings
- 💥 Washer and dryer in unit
- X Self-controlled heating and central airconditioning
- Pre-wired for cable TV, phone, and highspeed Internet
- 💥 Ceiling fan in master bedroom
- 💥 Ample storage closets
- X Window blinds pre-installed for your convenience
- X Keyless FOB entry to unit and common areas
- X Soft-close wood cabinets

- 💥 Quartz countertops
- X Stainless steel GE<sup>®</sup> appliances: gas range, full-size refrigerator, dishwasher, and built-in microwave
- X Stylish woodgrain plank flooring in kitchen and living room
- 💥 Porcelain tile in bathrooms
- 💥 Complimentary parking
- 💥 24/7 maintenance
- **Pet friendly** (additional fee applies)

All renderings are conceptual and not intended to be an exact depiction of dwellings. Square footage and layout may vary slightly between units. Decor is shown to showcase the space. Apartments do not come furnished.